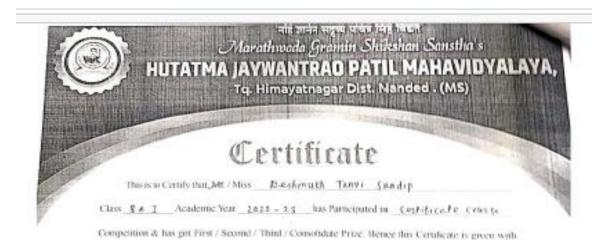

#### List of 20 students enrolled in Certificate Course on Human Rights in Academic Year 2019-2020

Marathwada Gramin Shikshan Sunstha's

#### Hutatma Jayawantrao Patil Mahavidyalaya,

Himssyntnagar, Dist. Nanded