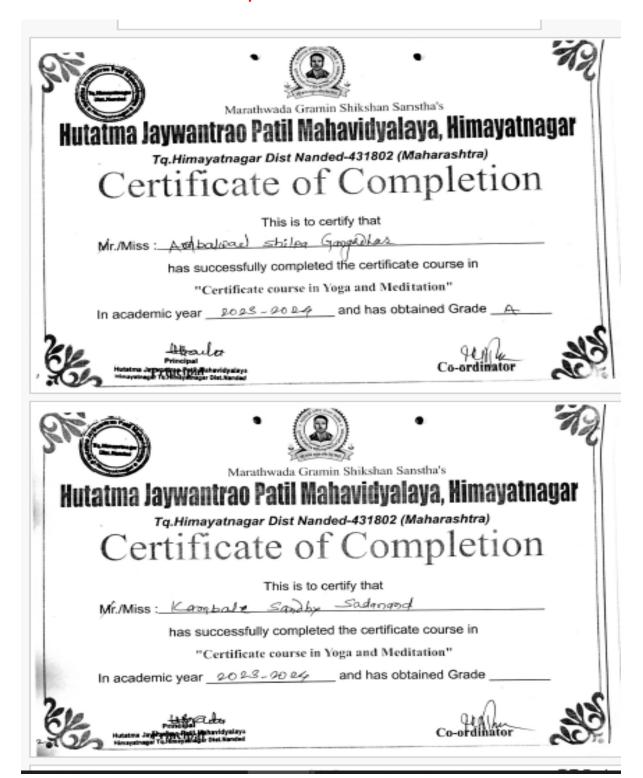

## 1.2.1 Name of Certificate/ Value added course offered and online courses of MOOCs, SWAYAM, NPTEL etc. where the students of the institution have enrolled and successfully completed

|                                                                                                                                                                                | Year                       | 1 (2019-20)            |                                 |                          |                                                        |                                                                  |
|--------------------------------------------------------------------------------------------------------------------------------------------------------------------------------|----------------------------|------------------------|---------------------------------|--------------------------|--------------------------------------------------------|------------------------------------------------------------------|
| Name of Certificate/ Value added course offered and online courses of MOOCs, SWAYAM, NPTEL etc. where the students of the institution have enrolled and successfully completed | Course<br>Code<br>(if any) | Year of offering/study | Period<br>(from date - to date) | Duration<br>of<br>course | Number<br>of<br>students<br>enrolled<br>in the<br>year | Number of<br>Students<br>completing<br>the course<br>in the year |
| Certificate Course in Human Rights                                                                                                                                             | CCHR                       | 2019-20                | 01.07.2019 To<br>30.09.2019     | 90 hour                  | 20                                                     | 20                                                               |
| Certificate Course in English Grammar                                                                                                                                          | CCEG                       | 2019-20                | 01.08.2019 To<br>29.08.2019     | 24 hour                  | 20                                                     | 20                                                               |
| Certificate Course in Goods & Services Marketing                                                                                                                               | CCG&SM                     | 2019-20                | 01.07.2019 To<br>30.09.2019     | 45 hour                  | 35                                                     | 35                                                               |
| Certificate Course in Yoga & Meditation                                                                                                                                        | CCYM                       | 2019-20                | 01.08.2019 To<br>31.08.2019     | 30 hour                  | 35                                                     | 35                                                               |
|                                                                                                                                                                                |                            |                        |                                 | Total                    | 110                                                    | 110                                                              |