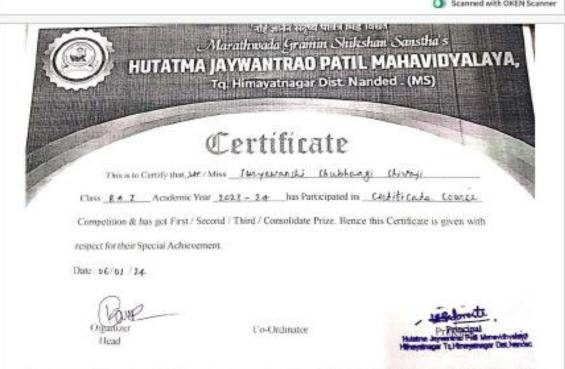

#### List of 20 students enrolled in Certificate Course on Human Rights in Academic Year 2019-2020

Marathwada Gramin Shikshan Sunstha's

#### Hutatma Jayawantrao Patil Mahavidyalaya,

Himssyntnagar, Dist. Nanded