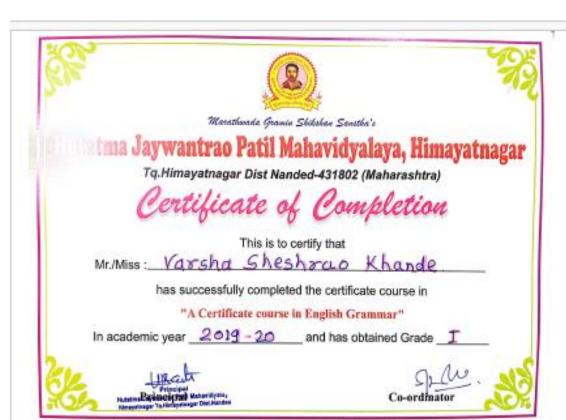

## 1.2.1 Name of Certificate/ Value added course offered and online courses of MOOCs, SWAYAM, NPTEL etc. where the students of the institution have enrolled and successfully completed

|                                                                                                                                                                                | Year                       | 1 (2019-20)            |                                 |                          |                                                        |                                                                  |
|--------------------------------------------------------------------------------------------------------------------------------------------------------------------------------|----------------------------|------------------------|---------------------------------|--------------------------|--------------------------------------------------------|------------------------------------------------------------------|
| Name of Certificate/ Value added course offered and online courses of MOOCs, SWAYAM, NPTEL etc. where the students of the institution have enrolled and successfully completed | Course<br>Code<br>(if any) | Year of offering/study | Period<br>(from date - to date) | Duration<br>of<br>course | Number<br>of<br>students<br>enrolled<br>in the<br>year | Number of<br>Students<br>completing<br>the course<br>in the year |
| Certificate Course in Human Rights                                                                                                                                             | CCHR                       | 2019-20                | 01.07.2019 To<br>30.09.2019     | 90 hour                  | 20                                                     | 20                                                               |
| Certificate Course in English Grammar                                                                                                                                          | CCEG                       | 2019-20                | 01.08.2019 To<br>29.08.2019     | 24 hour                  | 20                                                     | 20                                                               |
| Certificate Course in Goods & Services Marketing                                                                                                                               | CCG&SM                     | 2019-20                | 01.07.2019 To<br>30.09.2019     | 45 hour                  | 35                                                     | 35                                                               |
| Certificate Course in Yoga & Meditation                                                                                                                                        | CCYM                       | 2019-20                | 01.08.2019 To<br>31.08.2019     | 30 hour                  | 35                                                     | 35                                                               |
|                                                                                                                                                                                |                            |                        |                                 | Total                    | 110                                                    | 110                                                              |