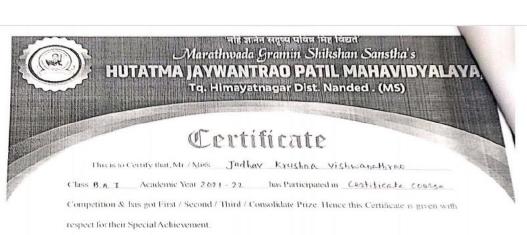

## 1.2.1 Name of Certificate/ Value added course offered and online courses of MOOCs, SWAYAM, NPTEL etc. where the students of the institution have enrolled and successfully completed

|                                                                                                                                                                                | Year                       | 1 (2019-20)            |                                 |                          |                                                        |                                                                  |
|--------------------------------------------------------------------------------------------------------------------------------------------------------------------------------|----------------------------|------------------------|---------------------------------|--------------------------|--------------------------------------------------------|------------------------------------------------------------------|
| Name of Certificate/ Value added course offered and online courses of MOOCs, SWAYAM, NPTEL etc. where the students of the institution have enrolled and successfully completed | Course<br>Code<br>(if any) | Year of offering/study | Period<br>(from date - to date) | Duration<br>of<br>course | Number<br>of<br>students<br>enrolled<br>in the<br>year | Number of<br>Students<br>completing<br>the course<br>in the year |
| Certificate Course in Human Rights                                                                                                                                             | CCHR                       | 2019-20                | 01.07.2019 To<br>30.09.2019     | 90 hour                  | 20                                                     | 20                                                               |
| Certificate Course in English Grammar                                                                                                                                          | CCEG                       | 2019-20                | 01.08.2019 To<br>29.08.2019     | 24 hour                  | 20                                                     | 20                                                               |
| Certificate Course in Goods & Services Marketing                                                                                                                               | CCG&SM                     | 2019-20                | 01.07.2019 To<br>30.09.2019     | 45 hour                  | 35                                                     | 35                                                               |
| Certificate Course in Yoga & Meditation                                                                                                                                        | CCYM                       | 2019-20                | 01.08.2019 To<br>31.08.2019     | 30 hour                  | 35                                                     | 35                                                               |
|                                                                                                                                                                                |                            |                        |                                 | Total                    | 110                                                    | 110                                                              |

#### List of 20 students enrolled in Certificate Course on Human Rights in Academic Year 2019-2020

Marathwada Gramin Shikshan Sunstha's

#### Hutatma Jayawantrao Patil Mahavidyalaya,

Himssyntnagar, Dist. Nanded