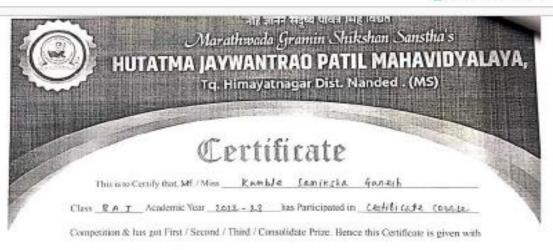

#### List of 20 students enrolled in Certificate Course on Human Rights in Academic Year 2019-2020

Marathwada Gramin Shikshan Sunstha's

#### Hutatma Jayawantrao Patil Mahavidyalaya,

Himssyntnagar, Dist. Nanded