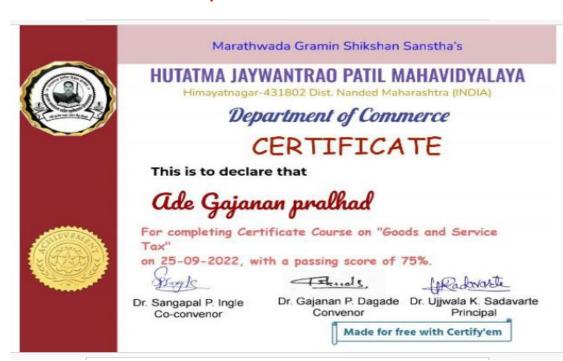

## 1.2.1 Name of Certificate/ Value added course offered and online courses of MOOCs, SWAYAM, NPTEL etc. where the students of the institution have enrolled and successfully completed

|                                                                                                                                                                                | Year                       | 1 (2019-20)            |                                 |                          |                                                        |                                                                  |
|--------------------------------------------------------------------------------------------------------------------------------------------------------------------------------|----------------------------|------------------------|---------------------------------|--------------------------|--------------------------------------------------------|------------------------------------------------------------------|
| Name of Certificate/ Value added course offered and online courses of MOOCs, SWAYAM, NPTEL etc. where the students of the institution have enrolled and successfully completed | Course<br>Code<br>(if any) | Year of offering/study | Period<br>(from date - to date) | Duration<br>of<br>course | Number<br>of<br>students<br>enrolled<br>in the<br>year | Number of<br>Students<br>completing<br>the course<br>in the year |
| Certificate Course in Human Rights                                                                                                                                             | CCHR                       | 2019-20                | 01.07.2019 To<br>30.09.2019     | 90 hour                  | 20                                                     | 20                                                               |
| Certificate Course in English Grammar                                                                                                                                          | CCEG                       | 2019-20                | 01.08.2019 To<br>29.08.2019     | 24 hour                  | 20                                                     | 20                                                               |
| Certificate Course in Goods & Services Marketing                                                                                                                               | CCG&SM                     | 2019-20                | 01.07.2019 To<br>30.09.2019     | 45 hour                  | 35                                                     | 35                                                               |
| Certificate Course in Yoga & Meditation                                                                                                                                        | CCYM                       | 2019-20                | 01.08.2019 To<br>31.08.2019     | 30 hour                  | 35                                                     | 35                                                               |
|                                                                                                                                                                                |                            |                        |                                 | Total                    | 110                                                    | 110                                                              |