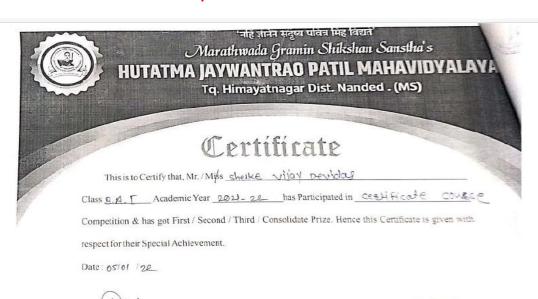

#### List of 20 students enrolled in Certificate Course on Human Rights in Academic Year 2019-2020

Marathwada Gramin Shikshan Sunstha's

#### Hutatma Jayawantrao Patil Mahavidyalaya,

Himssyntnagar, Dist. Nanded